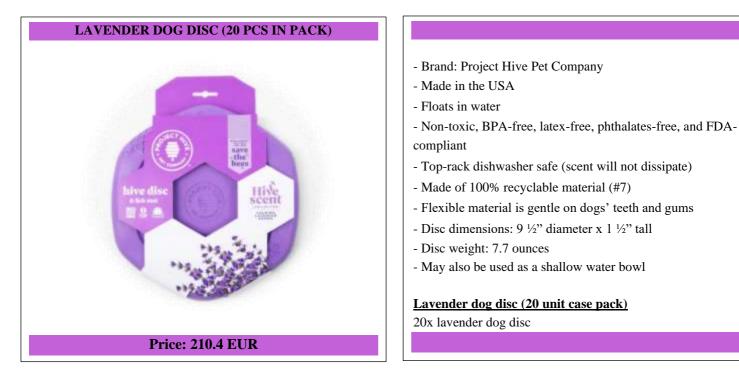

Our lavender-scented Dog Disc will be your dog's new favorite flyer! Made in the USA, the Dog Disc's superb glide makes it perfect for dogs who love retrieving games. Its soft and flexible material is gentle on dogs' teeth and gums. The Disc's bright color makes it easy for you and your dog to find indoors and outdoors. And if your pup loves the water, the Dog Disc floats for refreshing games of fetch in the lake or pool!

Flip it over! The back of the Dog Disc is a soothing lick mat. Apply a spreadable treat (like peanut butter, cheese, or yogurt) to the textured honeycomb pattern to help relieve anxiety and calm your dog. Dogs' highly developed sense of smell plays a major role in their well-being, and providing dogs with scented toys fulfills a key enrichment need. The Lavender scent can further engage your dog during play or cuddle time.