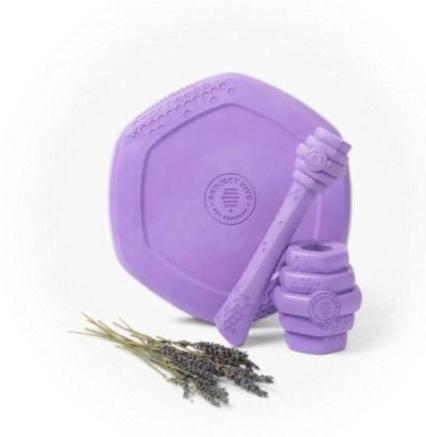

erb glide makes it perfect for dogs who love retrieving games. Its soft and flexible material is gentle on dogs' teeth and gums. The Disc's bright color makes it easy for you and your dog to find indoors and outdoors. And if your pup loves the water, the Dog Disc floats for refreshing games of fetch in the lake or pool!

Flip it over! The back of the Dog Disc is a soothing lick mat. Apply a spreadable treat (like peanut butter, cheese, or yogurt) to the textured honeycomb pattern to help relieve anxiety and calm your dog. Dogs' highly developed sense of smell plays a major role in their well-being, and providing dogs with scented toys fulfills a key enrichment need. The Lavender scent can further engage your dog during play or cuddle time.

## TRY OUR PURPLE LAVENDER COLLECTION RIGHT NOW