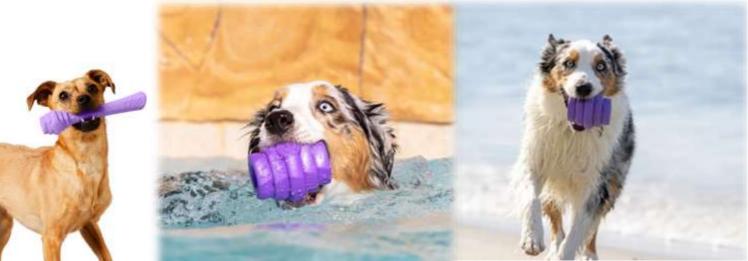

## PURPLE COLLECTION LAVENDER

Our lavender-scented Chew Toy is a super engaging toy for larger dogs. Made in the USA, its erratic bounce keeps dogs happily occupied during fetch. Dogs love to gnaw on the Chew Toy's unique knobby ends, promoting healthy teeth and gums. It's also perfect as a treat dispenser—any treat. We recommend our Hive Chew Stick Treats, uniquely designed to wedge snugly inside the cavity, creating an even more enriching experience for your dog.

The Toys's bright color makes it easy for you and your dog to find indoors and outdoors. All our toys float, so you can toss them into any lake, pool, or body of water for even more refreshing fun! Dogs' highly developed sense of smell plays a major role in their well-being, and providing dogs with scented toys fulfills a key enrichment need. The lavender scent can further engage your dog during play or cuddle time.