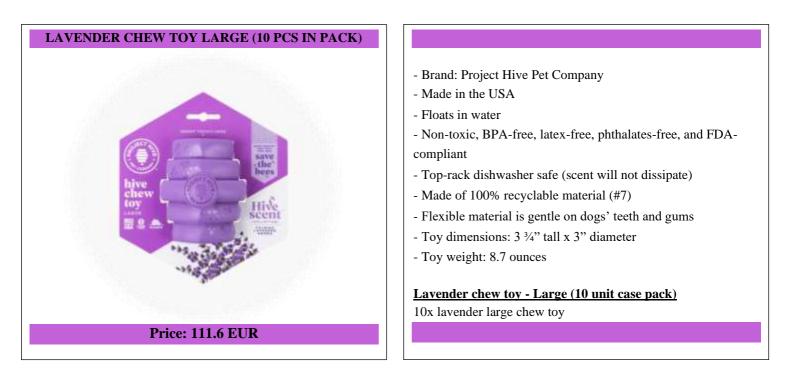

## PURPLE COLLECTION LAVENDER

Our lavender-scented Chew Toy is a super engaging toy for larger dogs. Made in the USA, its erratic bounce keeps dogs happily occupied during fetch. Dogs love to gnaw on the Chew Toy's unique knobby ends, promoting healthy teeth and gums. It's also perfect as a treat dispenser—any treat. We recommend our Hive Chew Stick Treats, uniquely designed to wedge snugly inside the cavity, creating an even more enriching experience for your dog.

The Toys's bright color makes it easy for you and your dog to find indoors and outdoors. All our toys float, so you can toss them into any lake, pool, or body of water for even more refreshing fun! Dogs' highly developed sense of smell plays a major role in their well-being, and providing dogs with scented toys fulfills a key enrichment need. The lavender scent can further engage your dog during play or cuddle time.

Did you know? Lavender flowers depend on a variety of wild pollinators to enhance fruit production, including wasps, flies, and bees. All aromas in the our coorful Scent Collection are inspired by plants that feed and need bees for pollination. Try them all—which one will be your dog's favorite? Interactive Tip: Insert Hive Chew Stick Treats for large dogs at either end of the Chew Toy for extended play.