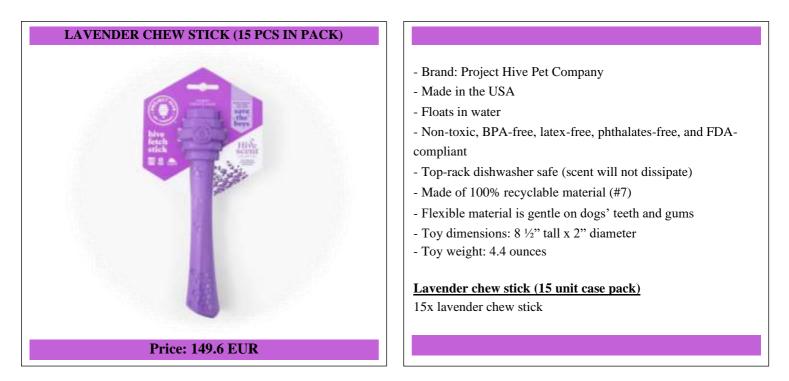

This lavender-scented Chew Stick will be your dog's new favorite toy! Made in the USA, the Chew Stick is bouncy, durable, and super engaging! Dogs love to gnaw on the honey-dipper shape, which promotes healthy teeth and gums. They can easily carry it in their mouths without the risks of a natural stick, which can hurt your pup's mouth and digestive system. The Chew Stick's bright color is easy for you and your dog to spot indoors, on land, or floating in water. Dogs' highly developed sense of smell plays a major role in their well-being, and providing dogs with scented toys fulfills a key enrichment need. The Lavender scent can further engage your dog during play or cuddle time.